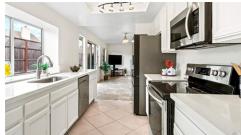

## Remarks

This beautifully updated 4 bed 2 1/2 bath 2, 202 sf home in the desirable Eastside Windsor neighborhood is a must see. You'll fall in love with the light & bright open floor plan with formal living & dining area, tile flooring, soaring vaulted ceilings and separate family room with cozy fireplace. Entertaining is easy in the bright & spacious kitchen with quartz counters and stainless steel appliances. Enjoy the privacy of the spacious back yard or relax in the primary suite retreat with a walk-in closet, soaking tub and separate shower. Large three-car garage, separate laundry room, central heat and air complete this easy living floor plan. Great location close to schools, Windsor shops & restaurants with easy access to 101.