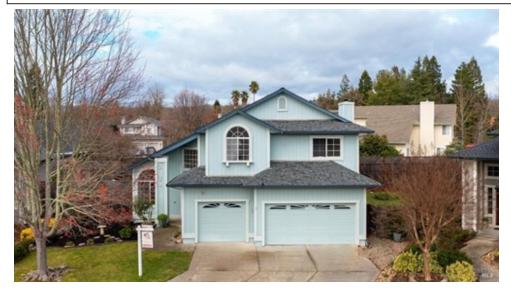

## 9216 Piccadilly Cir, Windsor, CA 95492

» Beds: 4 | Baths: 2 Full» MLS #: 324008135

» Single Family | 2,202 ft<sup>2</sup> | Lot: 6,321 ft<sup>2</sup>
» More Info: 9216PiccadillyCir.IsForSale.com

Berghof Realty Real Estate Done Right (707) 480-4800 info@berghof-realty.com http://www.BerghofRealty.com

## Remarks

This beautifully updated 4 bed 2 1/2 bath 2, 202 sf home in the desirable Eastside Windsor neighborhood is a must see. You'll fall in love with the light & bright open floor plan with formal living & dining area, tile flooring, soaring vaulted ceilings and separate family room with cozy fireplace. Entertaining is easy in the bright & spacious kitchen with quartz counters and stainless steel appliances. Enjoy the privacy of the spacious back yard or relax in the primary suite retreat with a walk-in closet, soaking tub and separate shower. Large three-car garage, separate laundry room, central heat and air complete this easy living floor plan. Great location close to schools, Windsor shops & restaurants with easy access to 101.